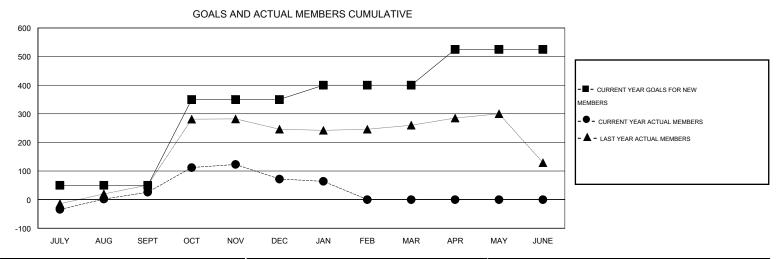

## Mahesh Pasqual **LOCATION INDIA** $\mathsf{GMT}\;\mathsf{CA}\;6$ Clubs Members RESULTS FOR 2015-2016 RESULTS FOR 2015-2016 NEW CLUB NEW CLUBS DROPPED NET NEW MEMBER CHARTER AND DROPPED QUARTER QUARTER GOAL CLUBS GAIN/LOSS GOAL NEW MEMBERS MEMBERS ADDED 2 0 0 0 50 135 109 JULY/AUG/SEPT JULY/AUG/SEPT 2 0 0 0 300 123 77 OCT/NOV/DEC OCT/NOV/DEC 0 2 -2 50 37 45 1 JAN/FEB/MAR JAN/FEB/MAR 1 0 0 0 125 0 0 APR/MAY/JUNE APR/MAY/JUNE